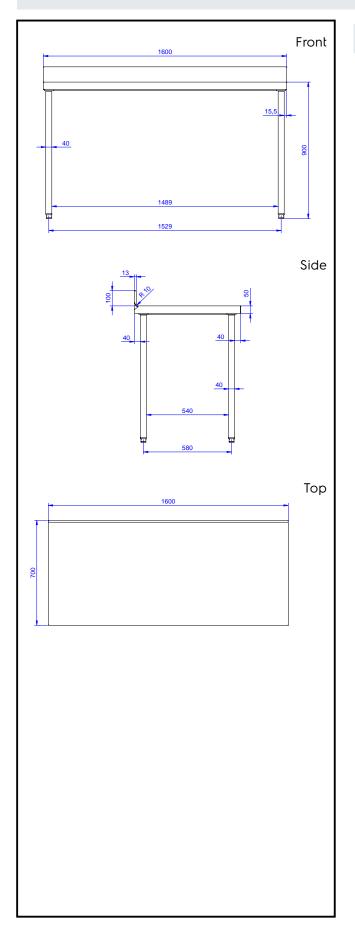

## **Key Information:**

| External dimensions, Width:                                        |         |
|--------------------------------------------------------------------|---------|
| 133057 (TG1610EN)                                                  | 1600 mm |
| External dimensions, Depth:                                        | 700 mm  |
| External dimensions, Height:                                       | 900 mm  |
| Upstand Dimensions, Height:                                        | 100 mm  |
| Upstand Dimensions, Depth:                                         | 13 mm   |
| <b>Upstand Dimensions, Radius:</b>                                 | R=10    |
| Worktop thickness:                                                 | 50 mm   |
| Net weight:                                                        | 50 kg   |
| Drawer combinations - No.<br>400 mm drawers                        | 3       |
| Drawer combinations -<br>No.600 mm drawers                         | 2       |
| Key Information - Drawer<br>combinations - 400 + 600<br>mm drawers | 2+1     |
|                                                                    |         |