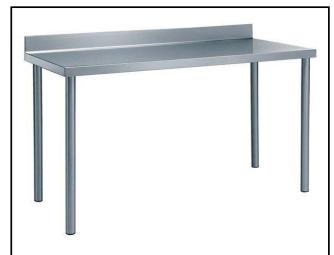

# Premium Preparation 1600 mm Work Table with Upstand

| ITEM #  |  |
|---------|--|
| MODEL # |  |
| MODEL # |  |
| NAME #  |  |
| SIS #   |  |
| AIA#    |  |

133057 (TG1610EN)

Work Table with 100mm upstand, 1600mm

#### Item No.

The 50mm high worktop in 304 AISI stainless steel, 1,5mm in thickness, has anti-drip edges and welded corners. Under-top reinforcement bars in 304 AISI stainless steel. Integral rear upstand, h=100mm, with 10mm radius. Round section legs and feet in 304 AISI stainless steel, 50mm in diameter. Height-adjustable feet (+0-50mm).

#### Construction

- 100 mm upstand with 10 mm radioused corner and 13 mm deep, designed to be used against a wall.
- Worktop with 50 mm high profile, in s/s Scotch Brite finishing, 15/10 in thickness with anti-drip edges and welded corners.
- Round section legs with feet in 304 AISI stainless steel, 50 mm in diameter, adjustable in height by +0/-40 mm.
- Delivered in knock-down package.
- Wide range of taps are available to suit every need.
- Heavy duty construction entirely in AISI 304 stainless steel to offer maximum durability.